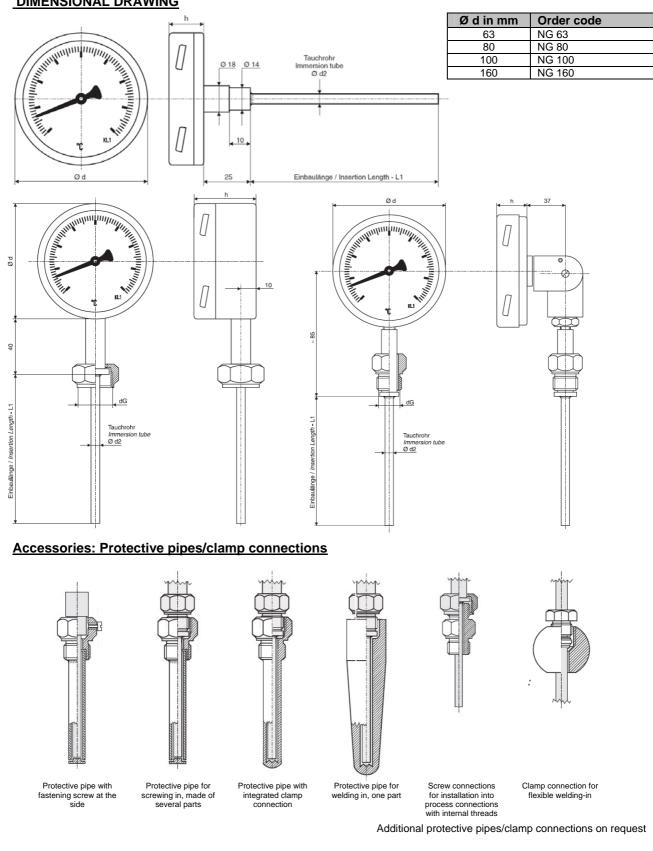

## Bimetal thermometer

- Ø 63, 80, 100, 160 mm -

DIMENSIONAL DRAWING

Our equipment is currently being developed, therefore we reserve the right to make amendments.

T-BT63-D-e-10-1/2