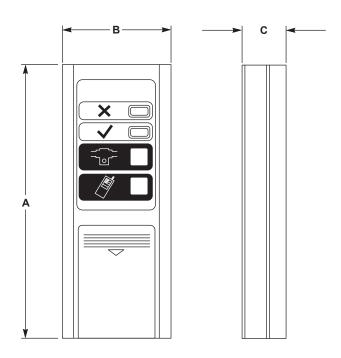

| Α   | В  | С  | Weight<br>(without battery) |
|-----|----|----|-----------------------------|
| 157 | 62 | 25 | 130                         |