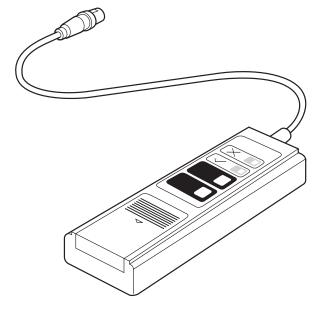

Type 30 and Type 40 indicators are battery powered, and are connected to the sensor using the 1.25 m cable provided. The trap status is indicated with red and/or green LEDs. A test circuit indicates low battery or a faulty unit.

## Operation

Full operating instructions are provided with each unit. The cable is plugged into the indicator (3.5 mm jack plug) and into the sensor to be tested. On pressing the upper button, LEDs will indicate the trap status - green LED - working correctly, i.e. closing to steam, or red LED - trap allowing steam to pass.